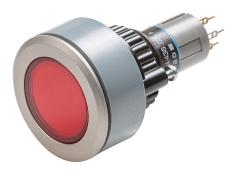

## K14-131.0255518 - Illum' pushbutton actuator

### 14-131.0252 - Illuminated pushbutton actuator

Attention: The preview is based on a sample product. This can differ from your current configuration.

### 14-131.0252 - Illuminated pushbutton actuator

Attention: The preview is based on a sample product. This can differ from your current configuration.

Mounting

Design flush

**Other Attributes** 

Weight 0.013 kg Diode 1N4007 no value

**IP-Rating** 

Front protection IP 67

**Connection Method** 

Terminal Solder

**Actuator** 

Switching action Momentary

Switching element

Switching system Snap-action switching element

Switching current 5 A
Contacts 1 NC + 1 NO
Contact material Gold
Switching voltage 250 V AC

**Function** 

Illuminated pushbutton

eao 🔳