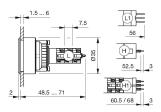

Marking plate for lens plastic and metal



704.602.5

Lens plastic

704.955.1

Flush mount bezel set

eao 🔳

## K14-131.0255518 - Illum' pushbutton actuator

### 14-131.0252 - Illuminated pushbutton actuator



Attention: The preview is based on a sample product. This can differ from your current configuration.

Mounting

Design flush

**Other Attributes** 

Weight 0.013 kg Diode 1N4007 no value

**IP-Rating** 

Front protection IP 67

**Connection Method** 

Terminal Solder

**Actuator** 

Switching action Momentary

Switching element

Switching system Snap-action switching element

Switching current 5 A
Contacts 1 NC + 1 NO
Contact material Gold
Switching voltage 250 V AC

**Function** 

Illuminated pushbutton

eao 🔳

## 14-131.02555518 - Illum' pushbutton actuator

## **Dimensions**



L = Solder terminal

### **Mounting cut-outs**



### Wiring diagram



## Legend

Contacts: NC = Normally closed, NO = Normally open Switching action: B = Momentary

eao 🔳

## K14-131.02555518 - Illum' pushbutton actuator

### 704.609.9 - Marking plate for lens plastic and metal



Attention: The preview is based on a sample product. This can differ from your current configuration.

#### **Other Attributes**

Weight
Marking plate colour
Marking plate material
Marking plate optics
Marking plate illumination
height

0.001 kg white Plastic translucent LED and filament lamp round, flush

eao 🔳

## K14-131.0255518 - Illum' pushbutton actuator

### 704.602.5 - Lens plastic



Attention: The preview is based on a sample product. This can differ from your current configuration.

#### Other Attr