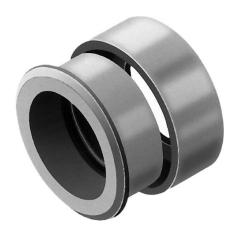

## 704.955.1 - Front bezel set for indicator and pushbutton, flush design

Attention: The preview is based on a sample product. This can differ from your current configuration.

## Mounting

 $\begin{array}{ll} \mbox{Mounting cut-out} & \mbox{$\varnothing$ 30.5 mm} \\ \mbox{Design} & \mbox{flush} \\ \end{array}$ 

#### Front

Front shape round
Front dimension Ø 35 mm
Front ring material Aluminium
Front ring colour natural anodized

#### Other Attributes

Weight 0.015 kg

eao 🔳