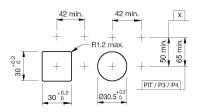

und, flush

## **Operating-/Indication part**

Lens optics transparent
Lens colour green
Lens material Plastic
Lens profile flat
Lens illumination illuminative

eao 🔳

## K14-131.0255518 Ilum' pushbutton actuator

## 704.955.1 - Front bezel set for indicator and pushbutton, flush design



Attention: The preview is based on a sample product. This can differ from your current configuration.

## Mounting

 $\begin{array}{ll} \mbox{Mounting cut-out} & \mbox{$\varnothing$ 30.5 mm} \\ \mbox{Design} & \mbox{flush} \\ \end{array}$ 

#### Front

Front shape round
Front dimension Ø 35 mm
Front ring material Aluminium
Front ring colour natural anodized

#### Other Attributes

Weight 0.015 kg

eao 🔳

## 704.955.1 - Front bezel set for indicator and pushbutton, flush design

## **Mounting cut-outs**



PIT = Push-in terminal

### **Additional information**

The colour of anodized aluminium parts can vary due to technical production reasons

eao 🔳