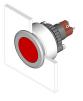

## K14-131.0255518 Ilum' pushbutton actuator

## 704.955.1 - Front bezel set for indicator and pushbutton, flush design

Attention: The preview is based on a sample product. This can differ from your current configuration.

## Mounting

 $\begin{array}{ll} \mbox{Mounting cut-out} & \mbox{$\varnothing$ 30.5 mm} \\ \mbox{Design} & \mbox{flush} \\ \end{array}$ 

#### Front

Front shape round
Front dimension Ø 35 mm
Front ring material Aluminium
Front ring colour natural anodized

#### Other Attributes

Weight 0.015 kg

eao 🔳