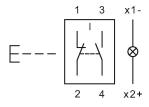

### Wiring diagram

## Legend

Contacts: NC = Normally closed, NO = Normally open Switching action: B = Momentary

eao 🔳