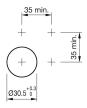

### **Mounting cut-outs**

## Mounting

 $\begin{array}{ll} \mbox{Mounting cut-out} & \mbox{$\varnothing$ 30.5 mm} \\ \mbox{Design} & \mbox{flush} \\ \end{array}$ 